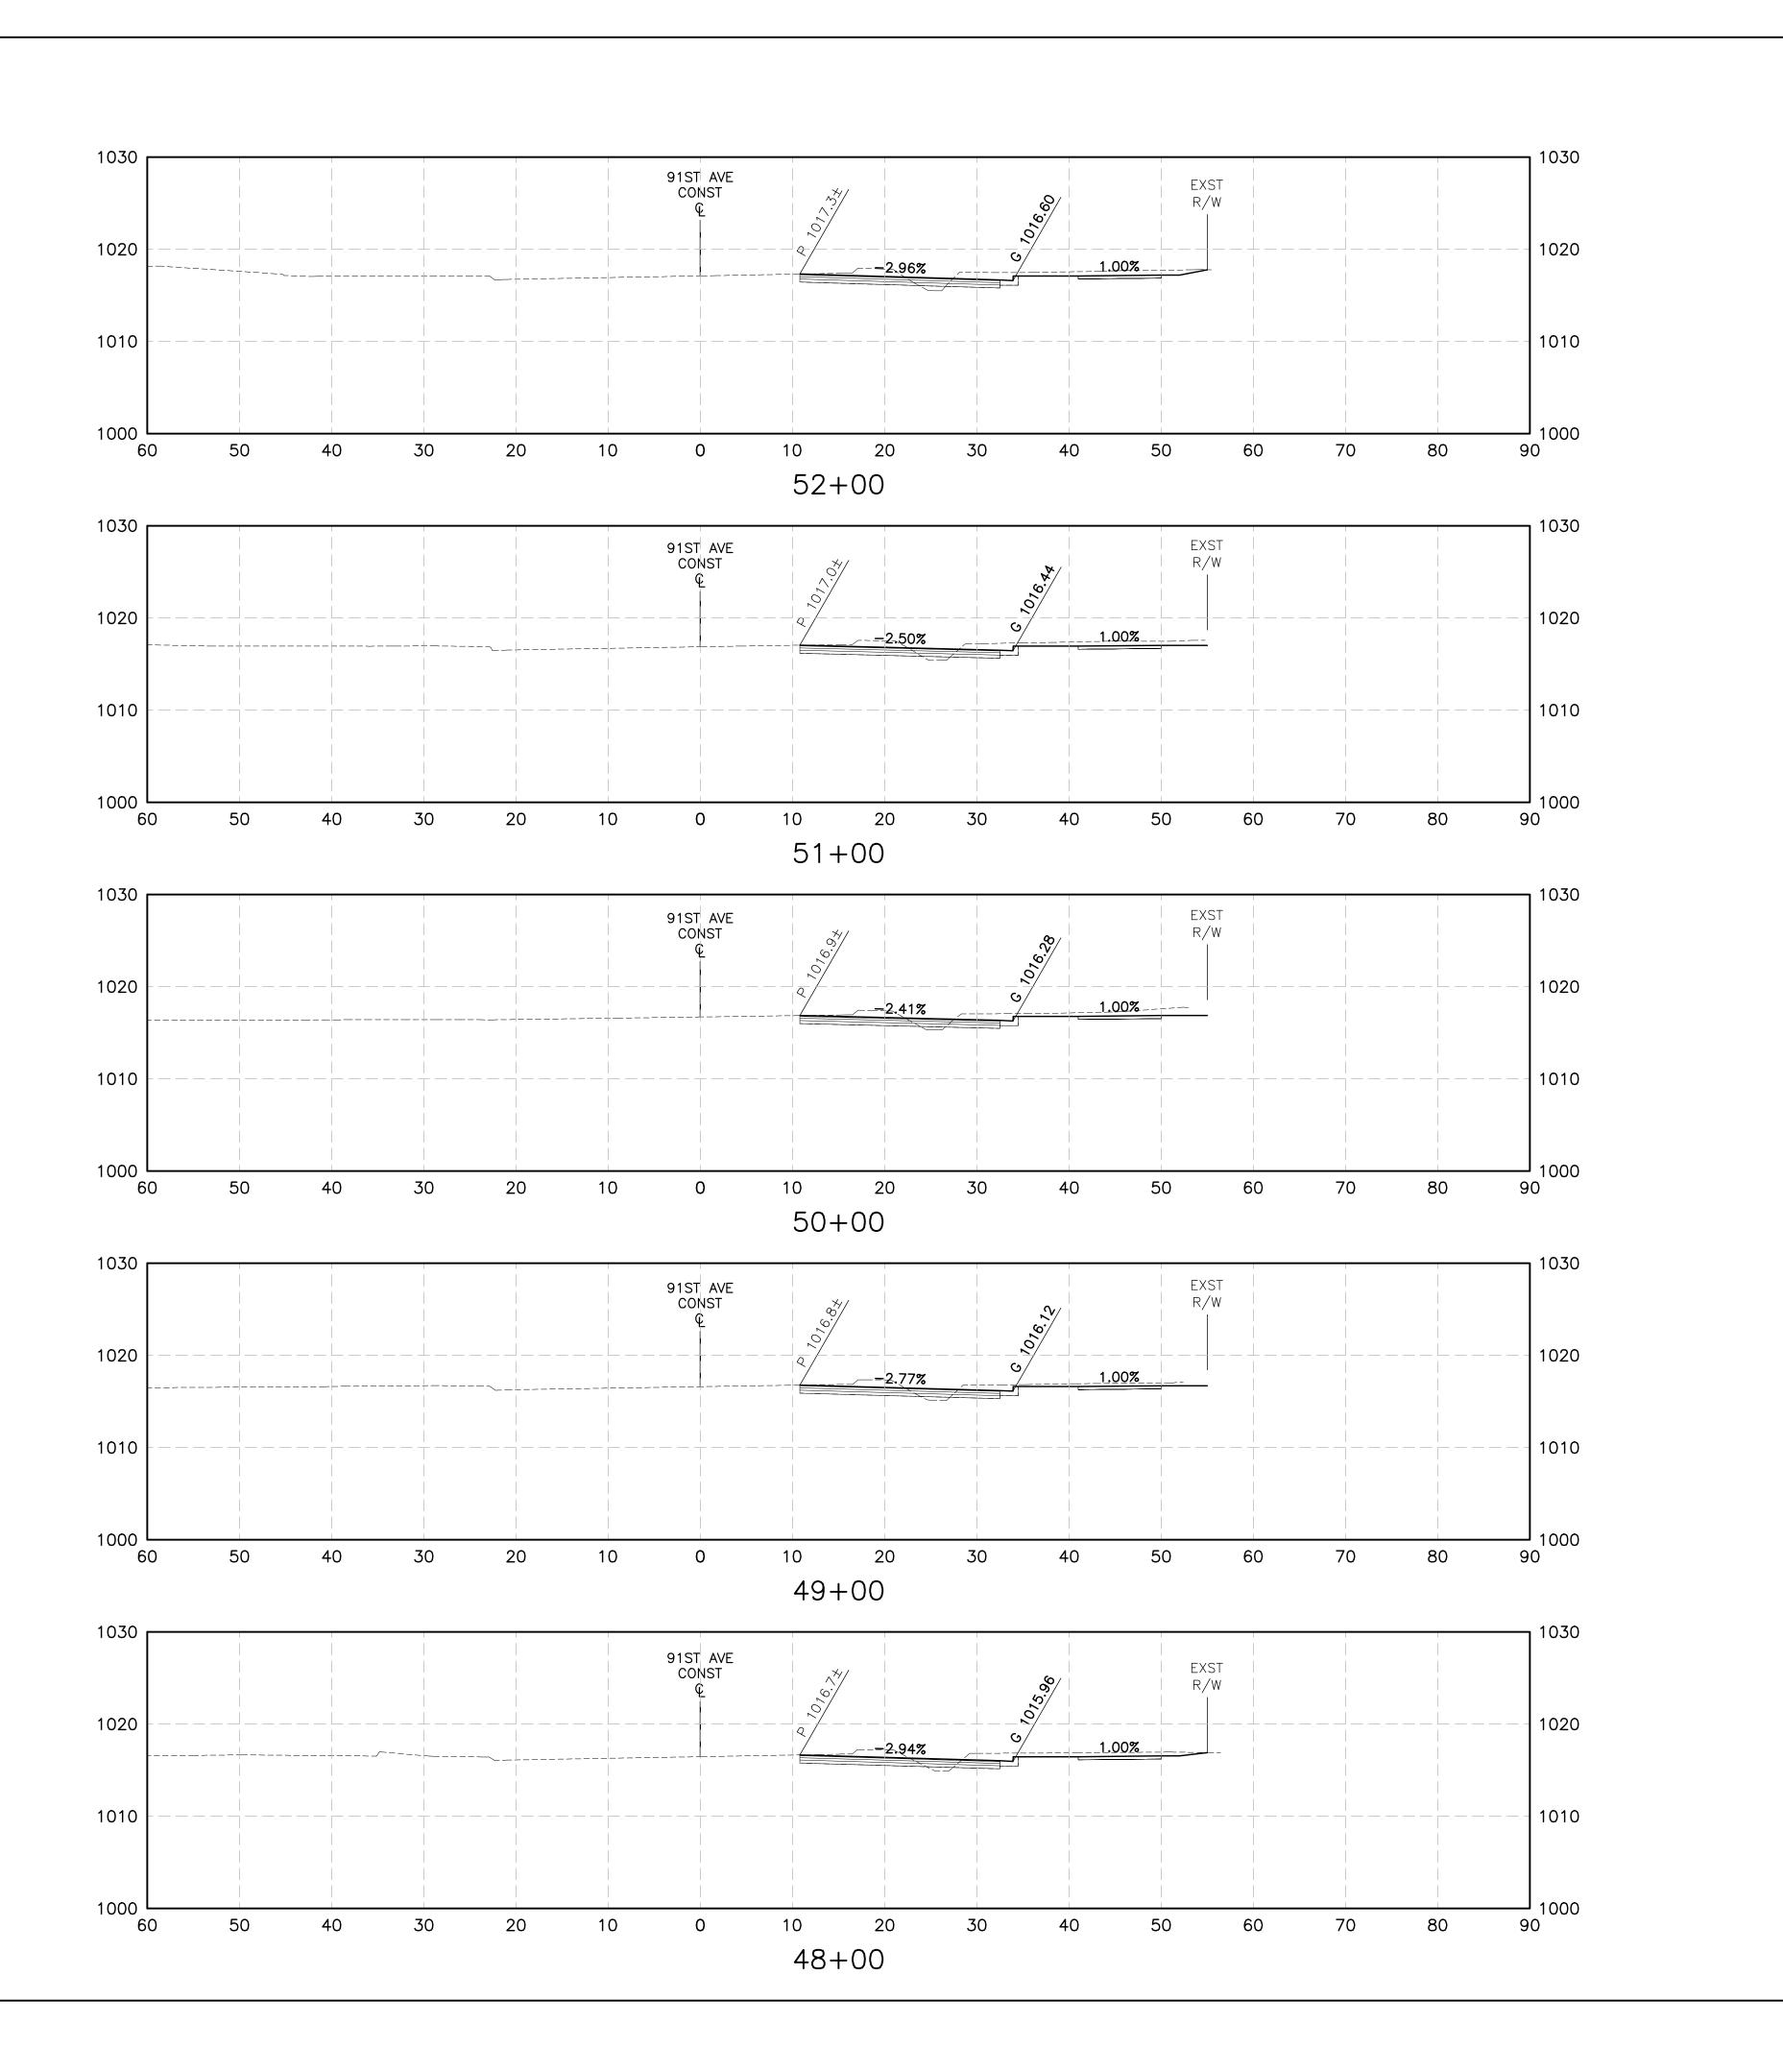

4 OF 11

SCALE: 1" = 10' HORIZONTAL 1" = 10' VERTICAL

RECORD DRAWING DATE

FOR INFORMATION ONLY

DIBBLE PROJECT NO 1017072

STA 48+00 TO STA 52+00

SCALE: 1" = 10' HORIZONTAL 1" = 10' VERTICAL

DATE: 1/18 DATE: 1/18 DRAWING SHEET