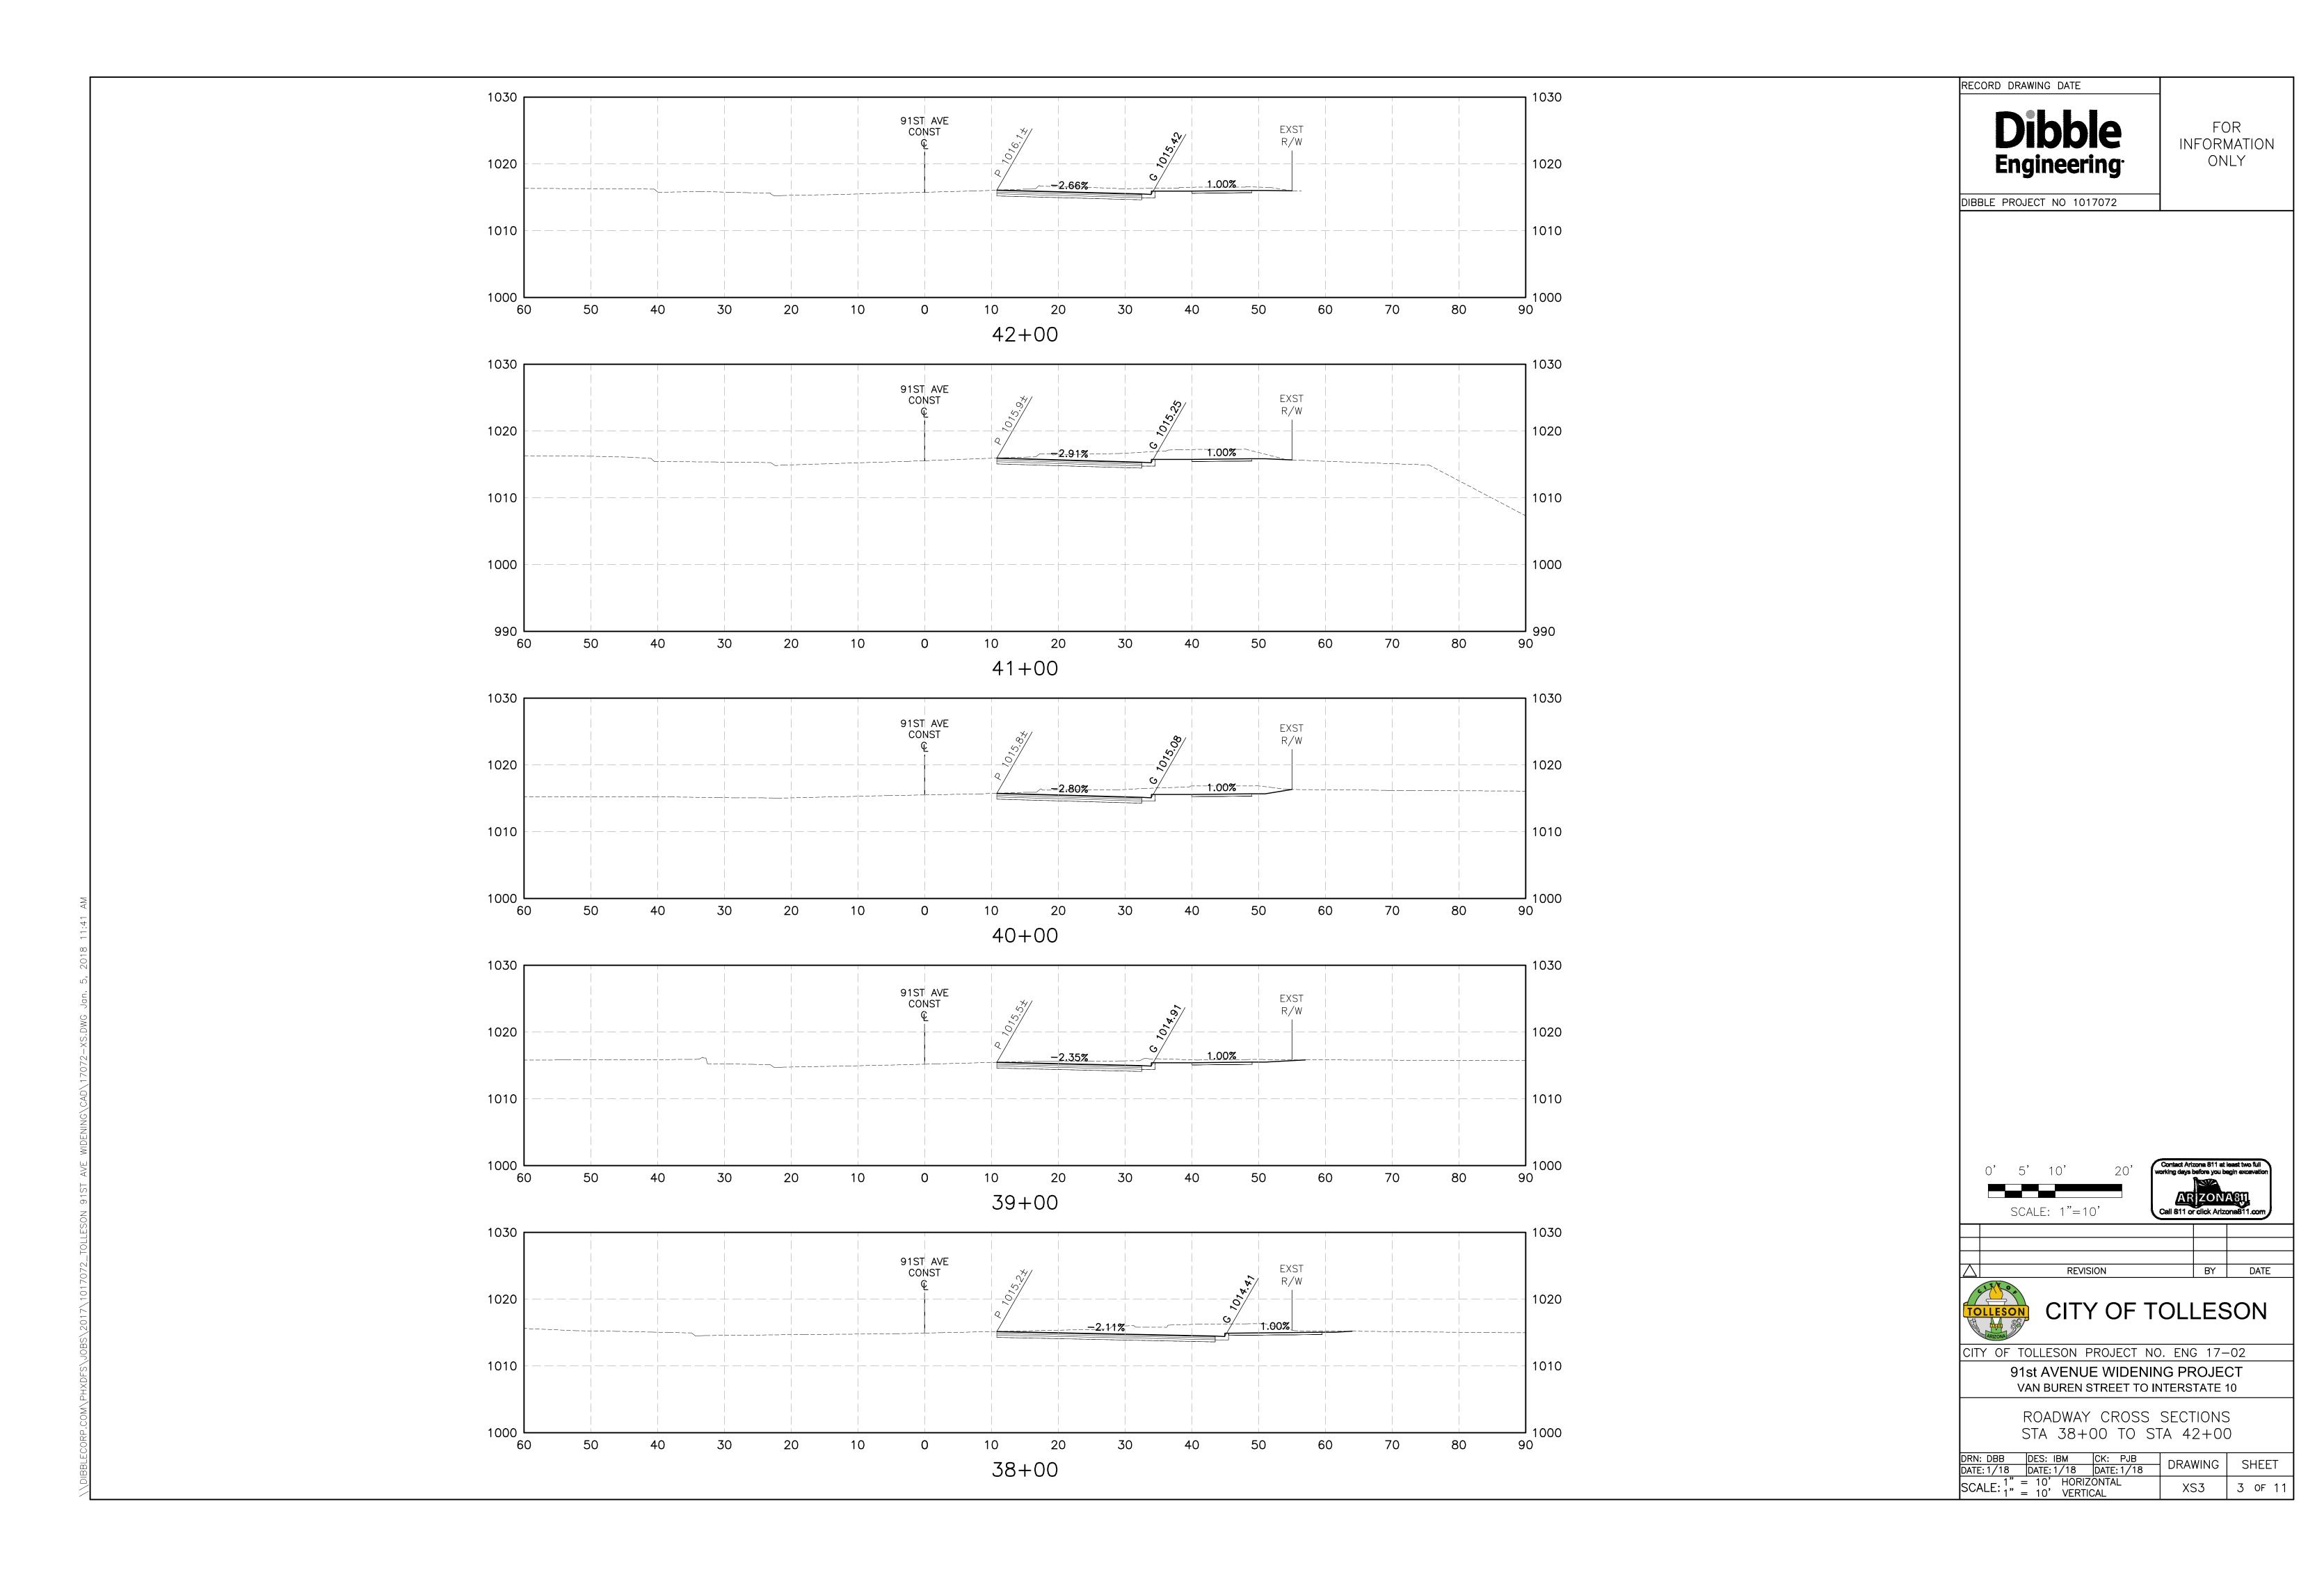

## CROSS SECTIONS

RECORD DRAWING DATE

FOR INFORMATION ONLY

DIBBLE PROJECT NO 1017072

FOR INFORMATION ONLY

DIBBLE PROJECT NO 1017072

DATE: 1/18 DATE: 1/18 DRAWING SHEET

XS4

4 OF 11

SCALE: 1" = 10' HORIZONTAL 1" = 10' VERTICAL

RECORD DRAWING DATE

FOR INFORMATION ONLY

DIBBLE PROJECT NO 1017072

STA 48+00 TO STA 52+00

SCALE: 1" = 10' HORIZONTAL 1" = 10' VERTICAL

DATE: 1/18 DATE: 1/18 DRAWING SHEET