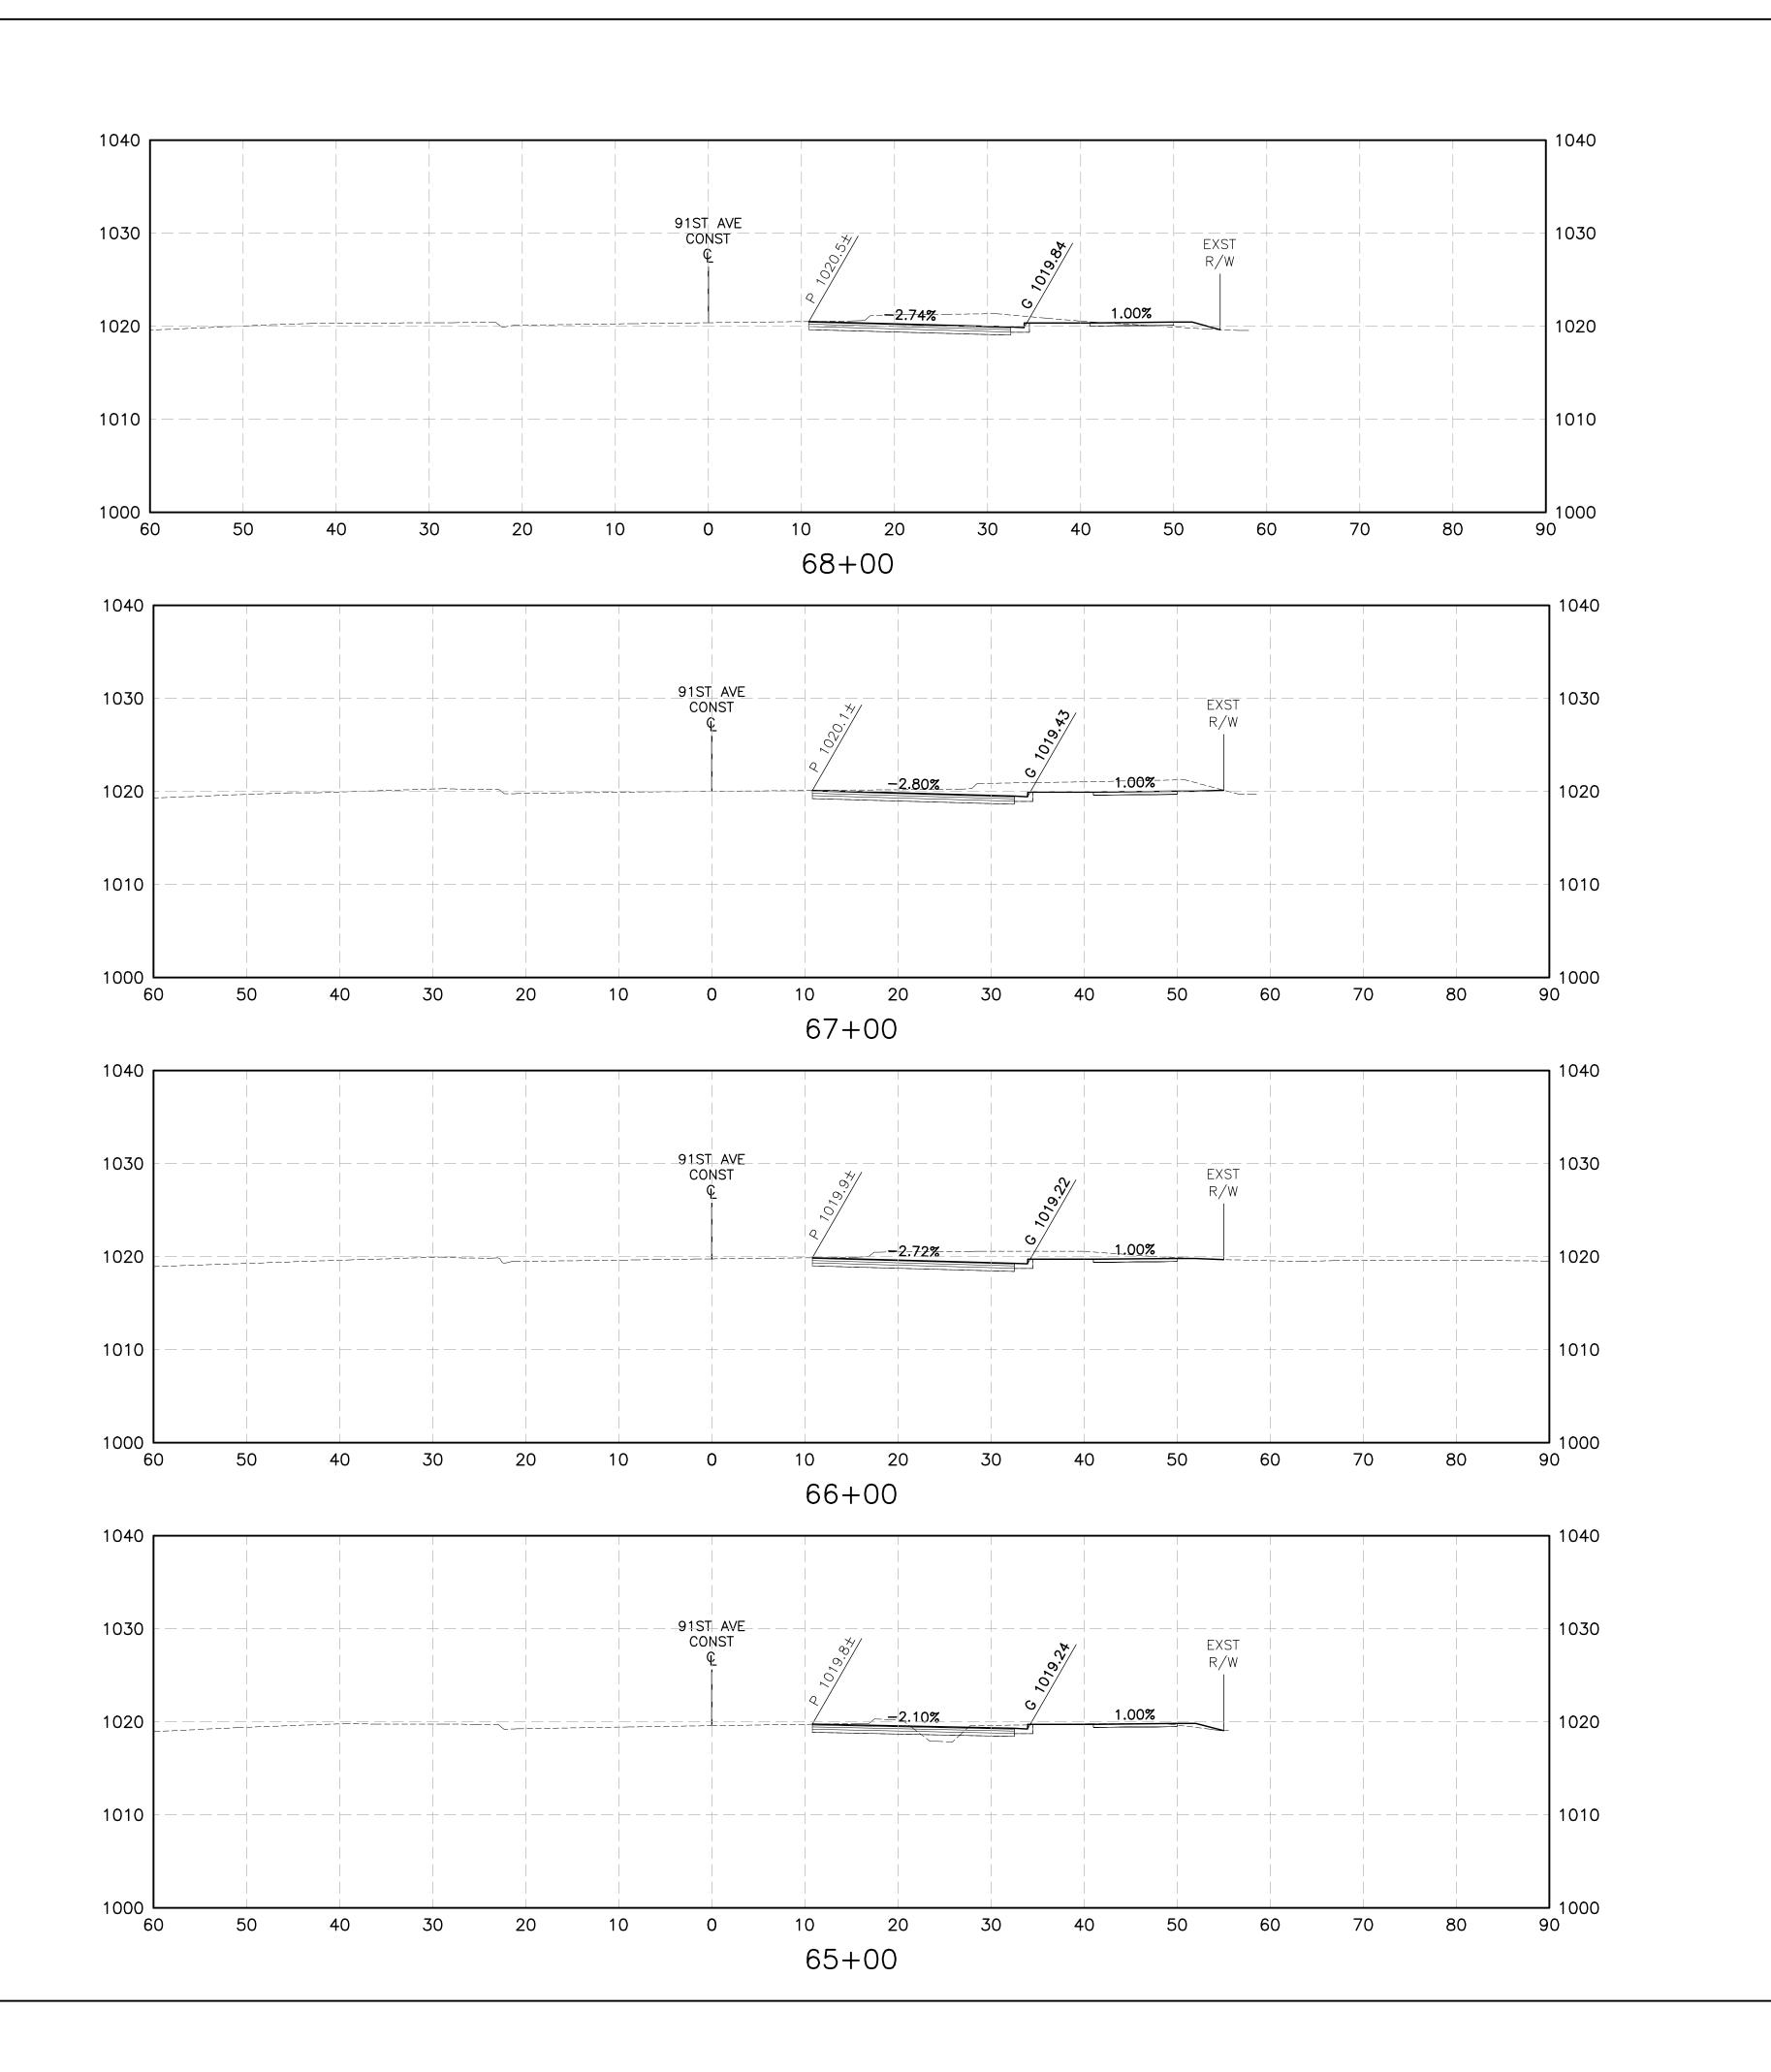

1030 1000 <del>|</del> 60 64+00 1030 1000 ا 63+00 1040 62+00

RECORD DRAWING DATE

**Engineering** 

FOR INFORMATION ONLY

DIBBLE PROJECT NO 1017072

BY DATE REVISION

CITY OF TOLLESON PROJECT NO. ENG 17-02 91st AVENUE WIDENING PROJECT VAN BUREN STREET TO INTERSTATE 10

> ROADWAY CROSS SECTIONS STA 62+00 TO STA 64+00

SCALE: 1" = 10' HORIZONTAL 1" = 10' VERTICAL

RECORD DRAWING DATE

FOR INFORMATION ONLY

DIBBLE PROJECT NO 1017072

RECORD DRAWING DATE

DIBBLE PROJECT NO 1017072

FOR INFORMATION ONLY