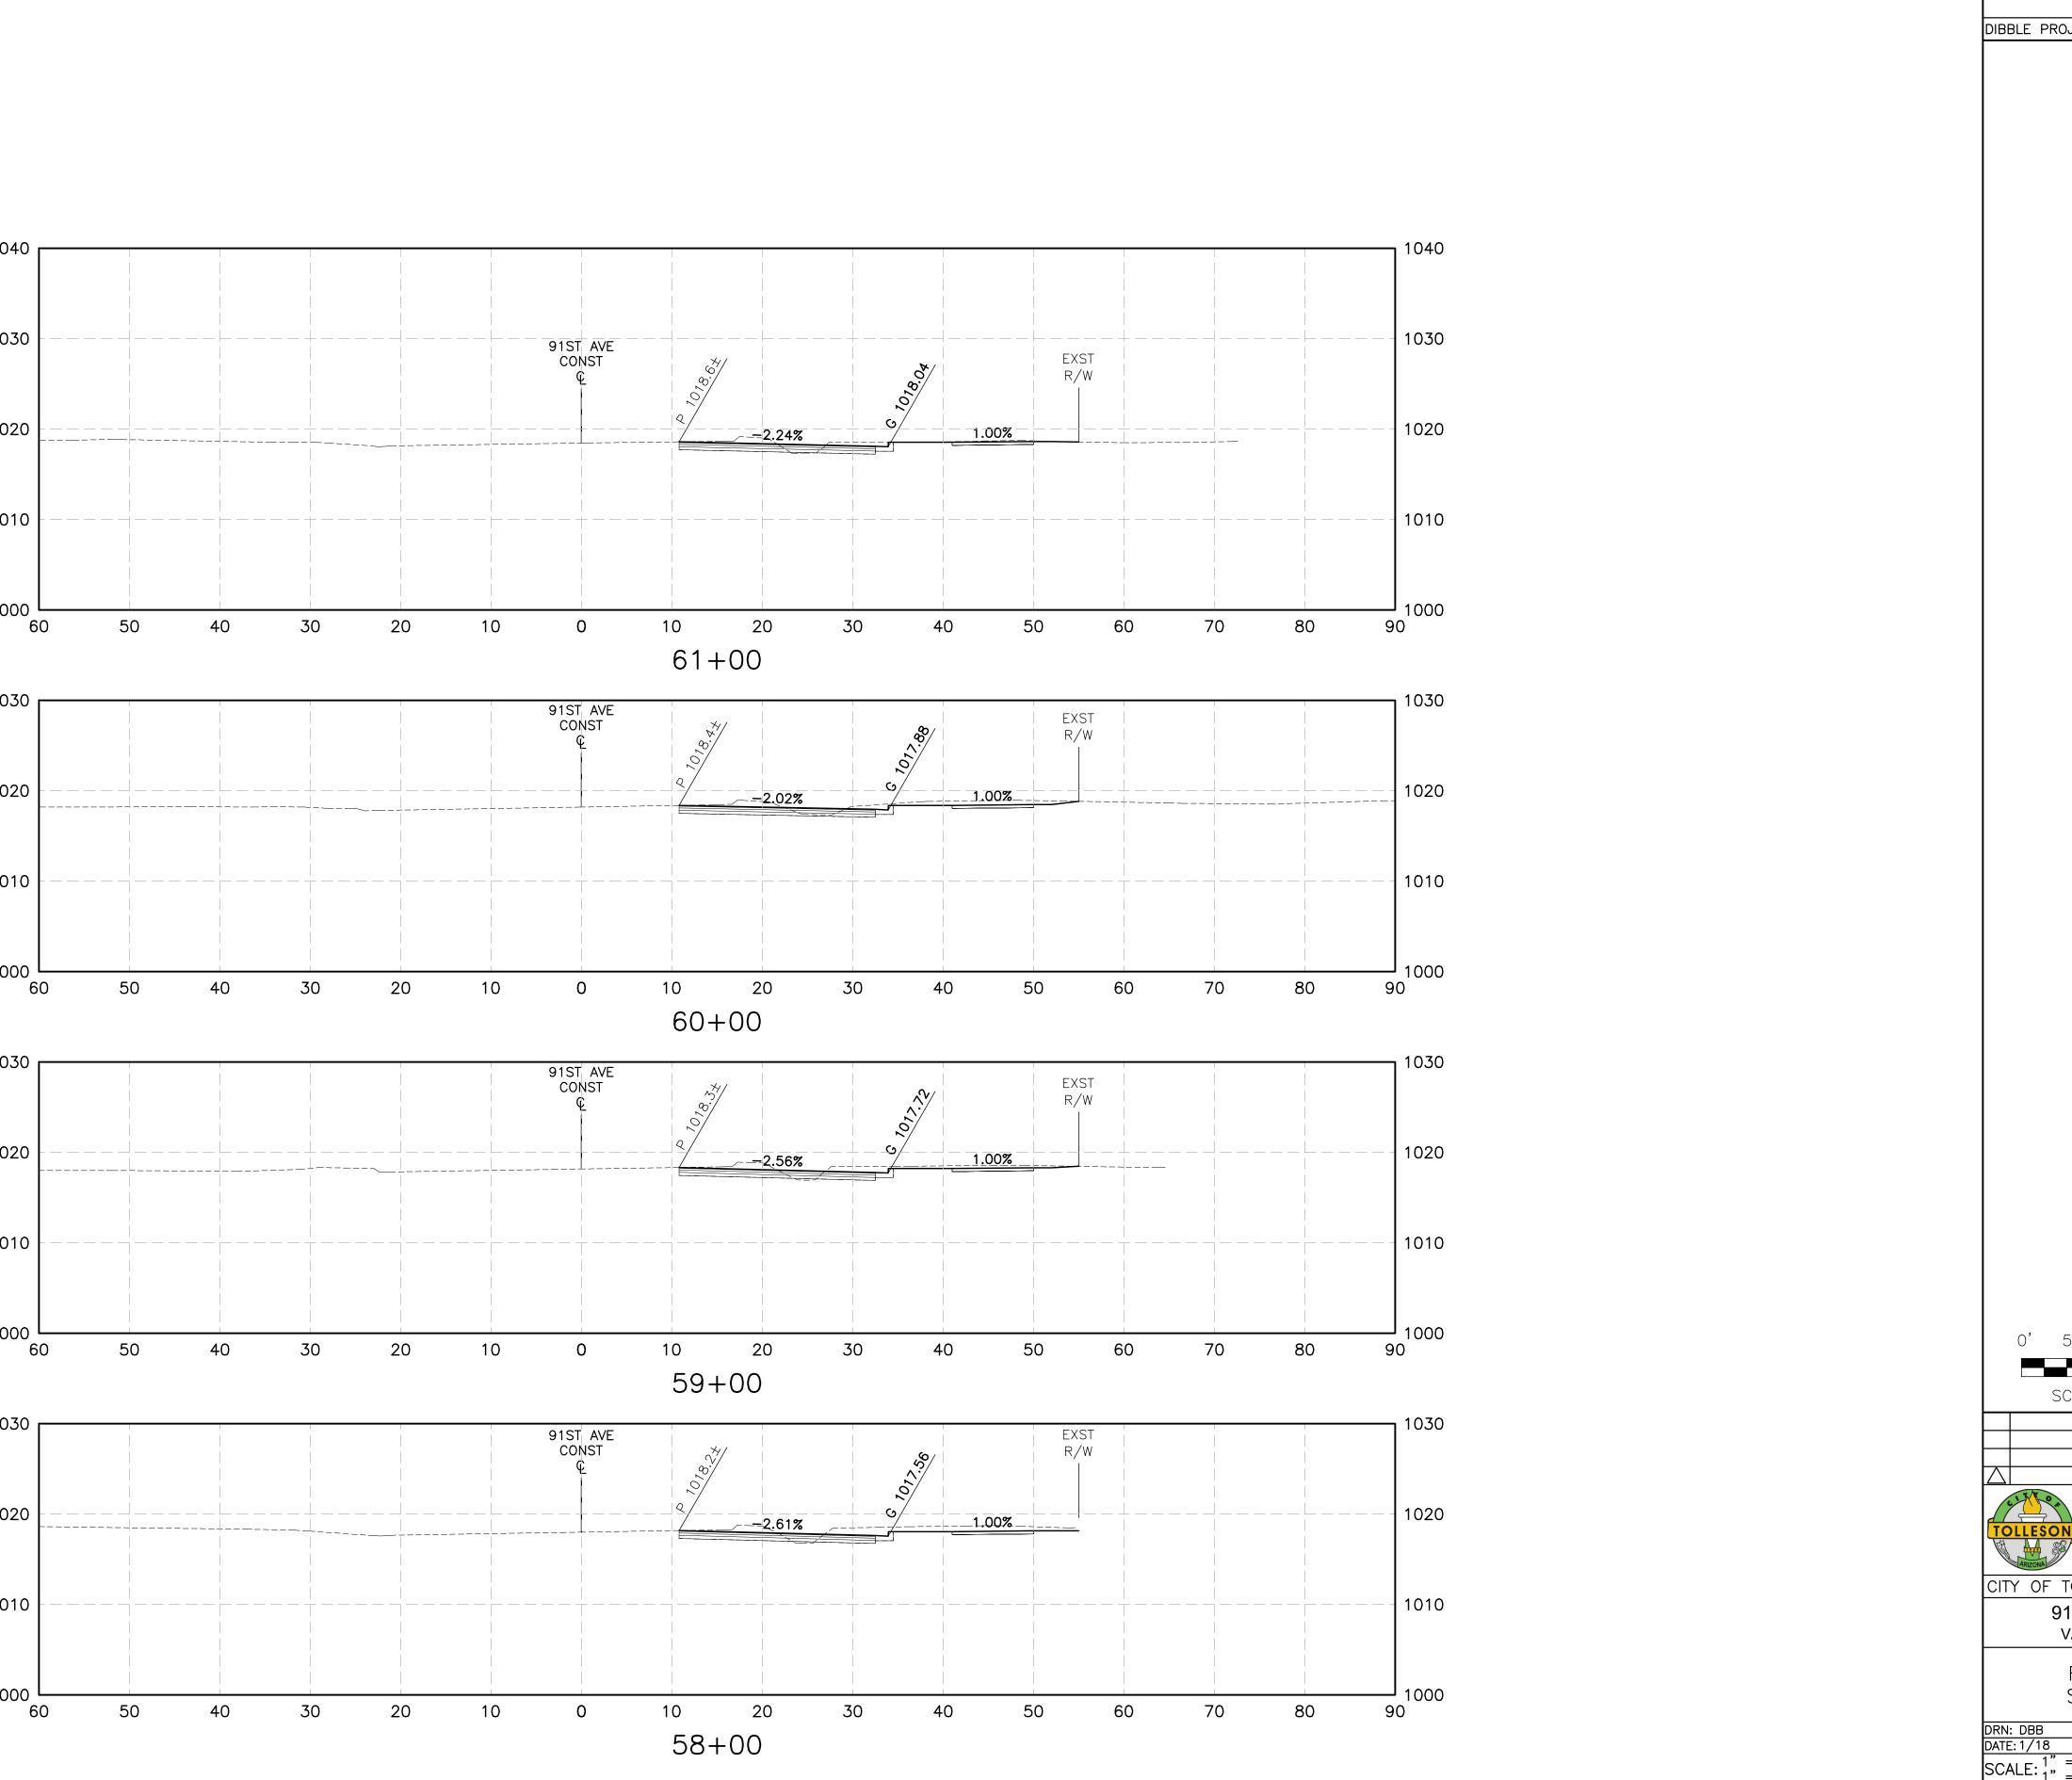

DIBBLE PROJECT NO 1017072

BY DATE

91st AVENUE WIDENING PROJECT
VAN BUREN STREET TO INTERSTATE 10

ROADWAY CROSS SECTIONS STA 58+00 TO STA 61+00

| DRN: DBB    | DES: IBM                                       | CK: PJB    | DRAWING | SHFFT   |
|-------------|------------------------------------------------|------------|---------|---------|
| DATE: 1/18  | DATE: 1/18                                     | DATE: 1/18 | DRAWING | SHEET   |
| SCALE: 1" = | CALE: 1" = 10' HORIZONTAL<br>1" = 10' VERTICAL |            | XS7     | 7 OF 11 |