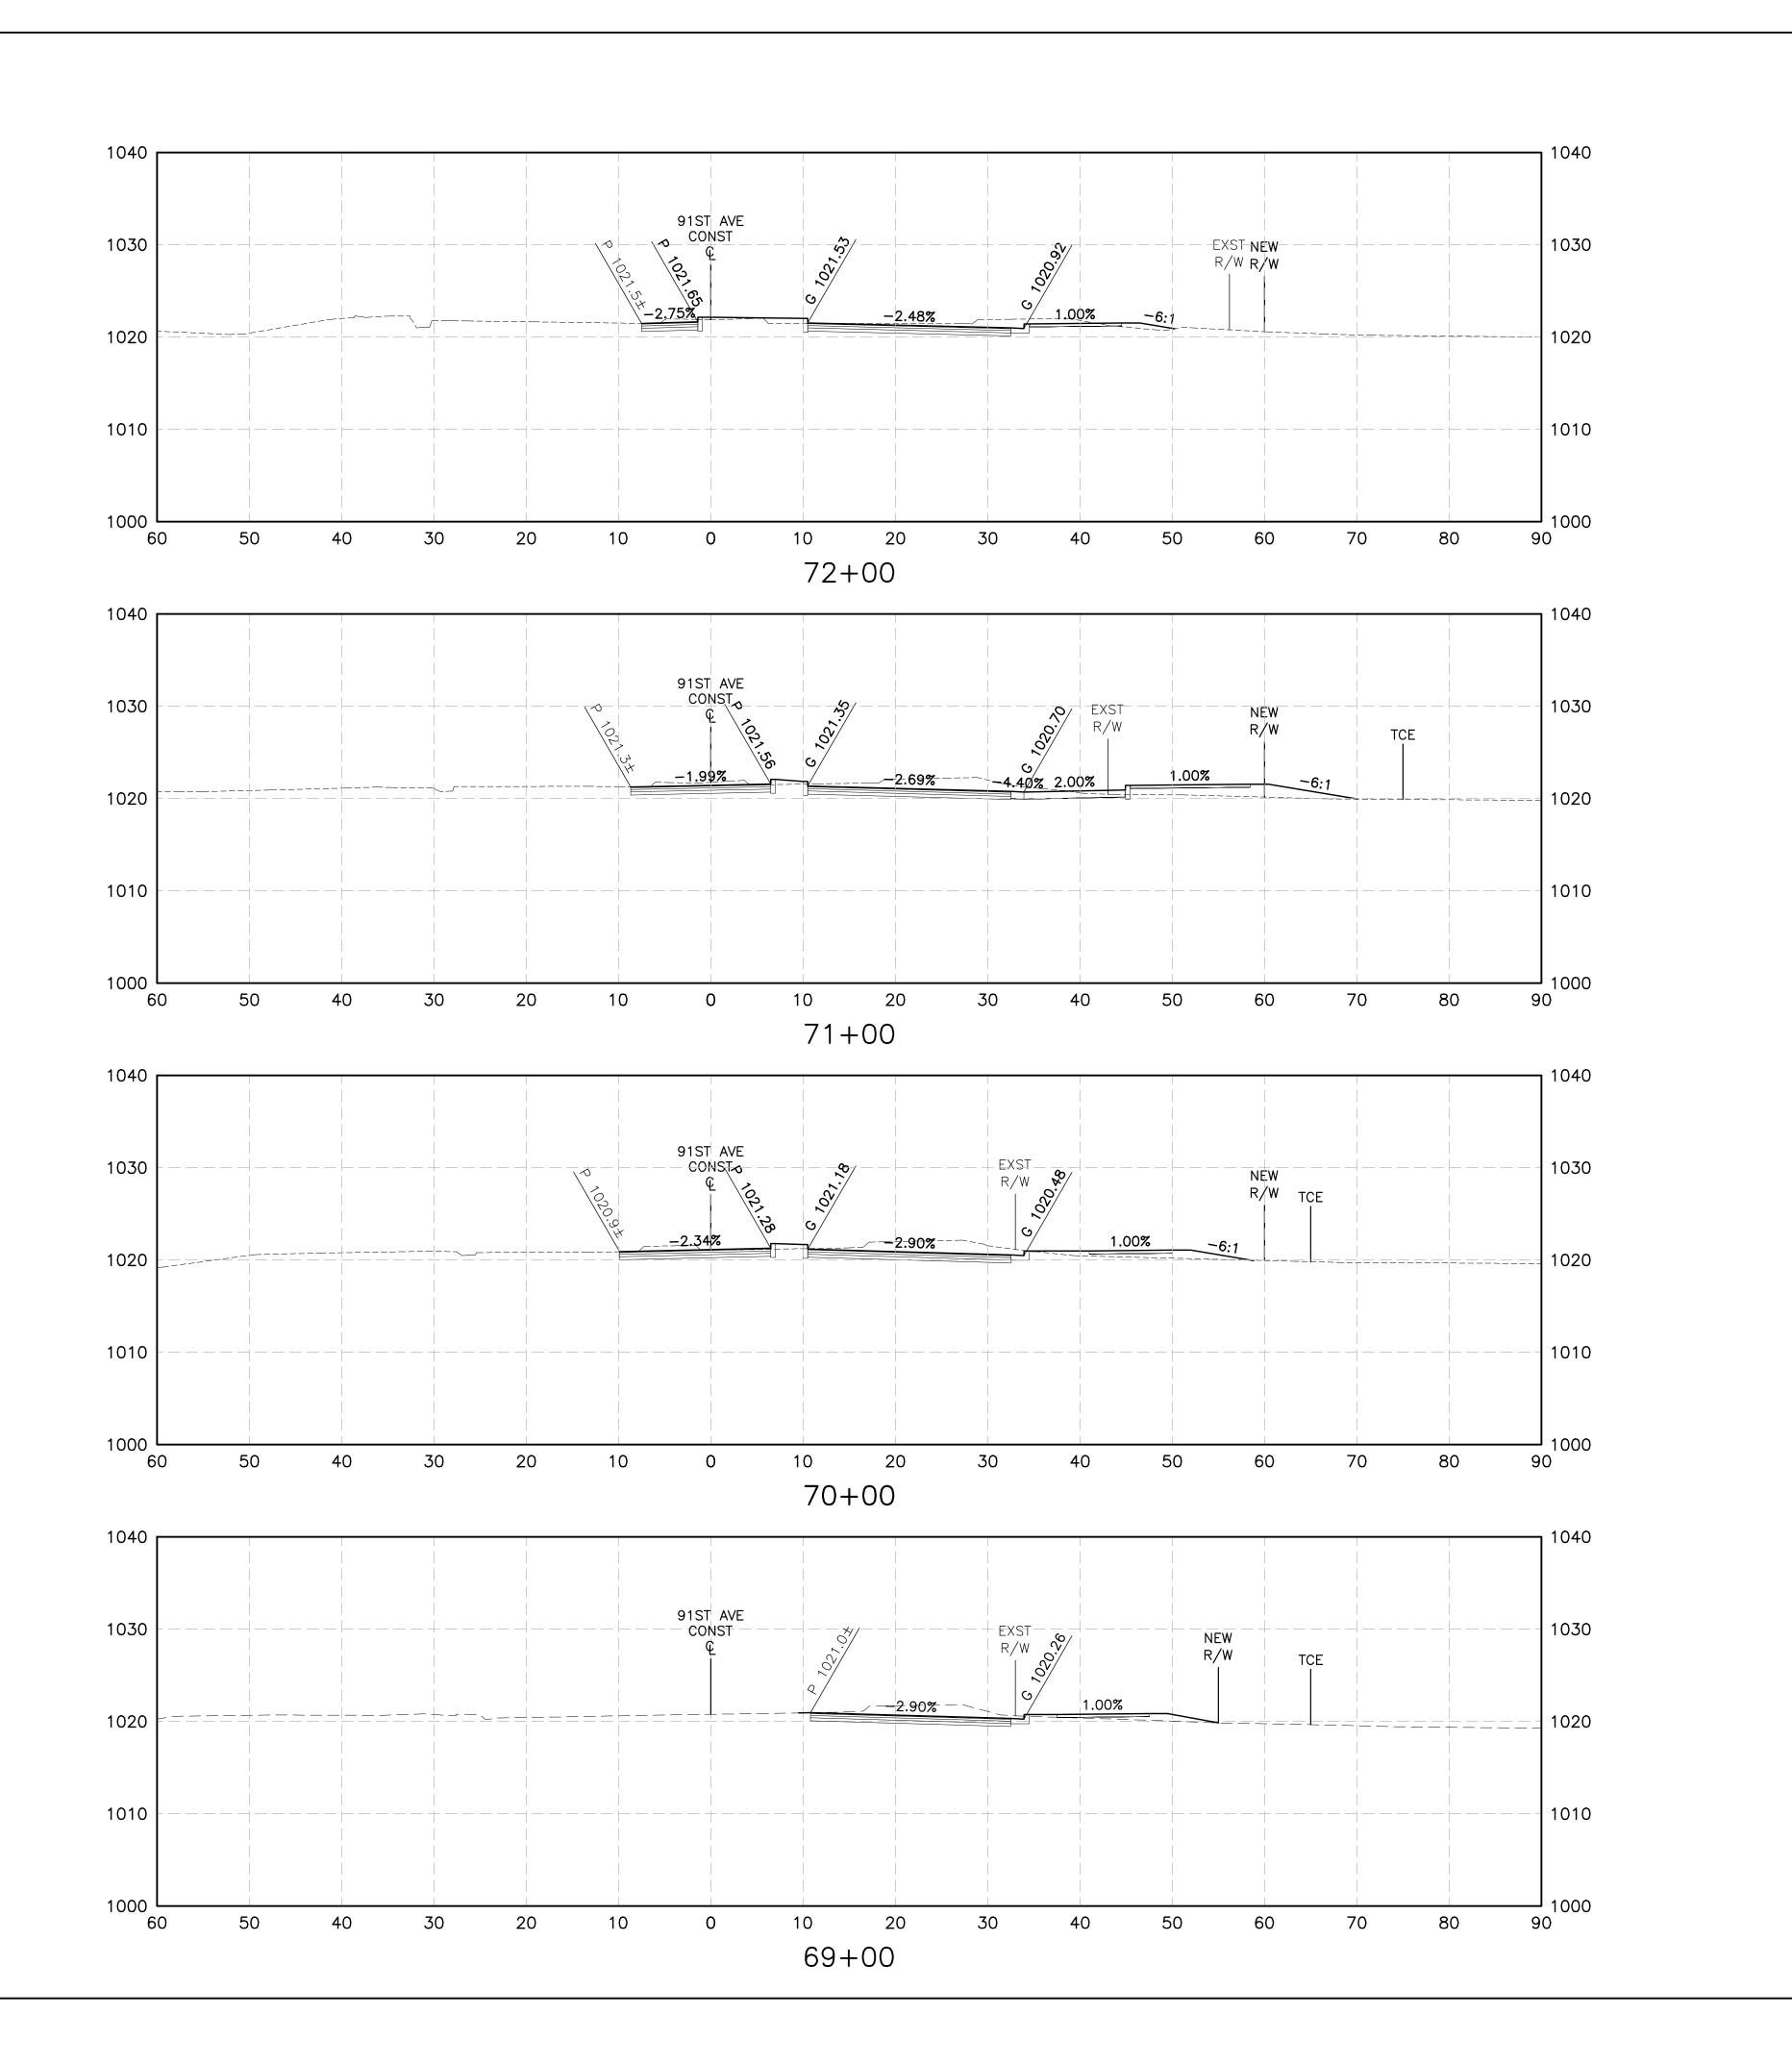

91st AVENUE WIDENING PROJECT

VAN BUREN STREET TO INTERSTATE 10

ROADWAY CROSS SECTIONS STA 73+00 TO STA 73+85

DRN: DBB DES: IBM CK: PJB
DATE: 1/18 DATE: 1/18 DATE: 1/18

SCALE: 1" = 10' HORIZONTAL
SCALE: 1" = 10' VERTICAL

XS11 11 OF