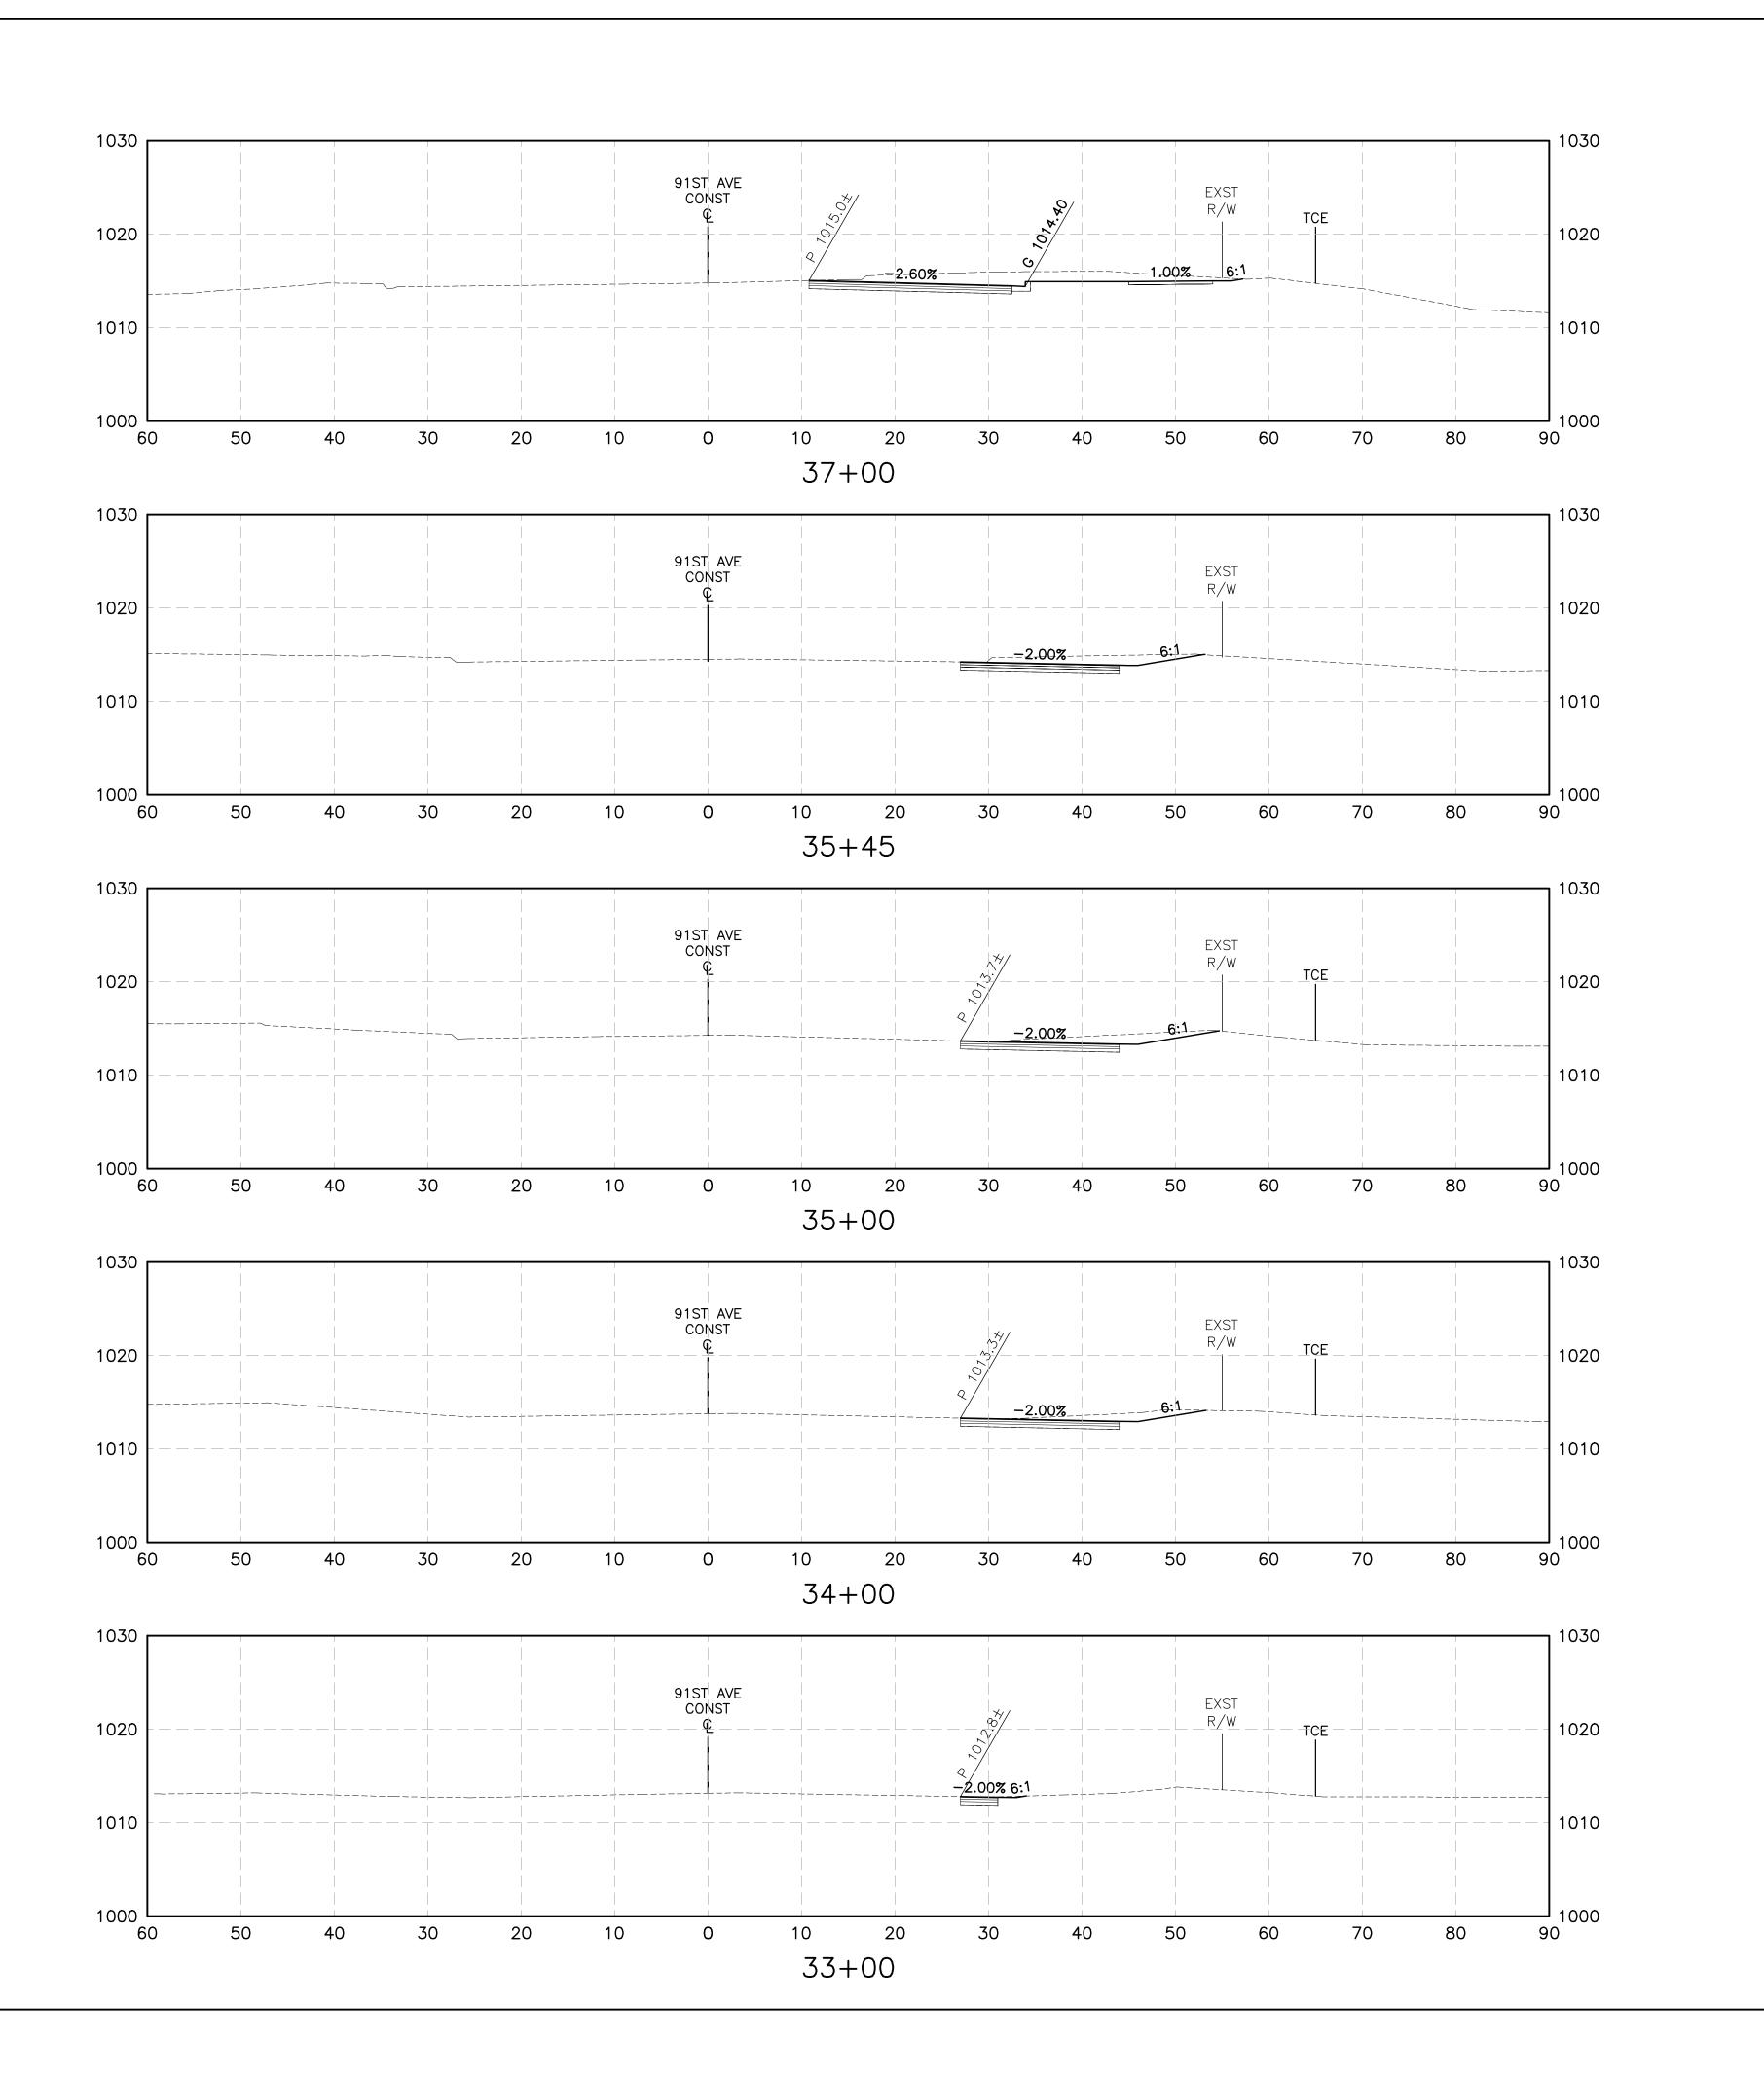

## CITY OF TOLLESON

Dibble Engineering 1017072

SHEET NO 1 TOTAL SHEETS 11

FOR INFORMATION ONLY

91ST AVENUE WIDENING PROJECT VAN BUREN STREET TO INTERSTATE 10

CITY OF TOLLESON PROJECT NO ENG 17-02 JANUARY 5, 2018

## CROSS SECTIONS



RECORD DRAWING DATE

FOR INFORMATION ONLY

DIBBLE PROJECT NO 1017072







FOR INFORMATION ONLY

DIBBLE PROJECT NO 1017072



DATE: 1/18 DATE: 1/18 DRAWING SHEET

XS4

4 OF 11

SCALE: 1" = 10' HORIZONTAL 1" = 10' VERTICAL



RECORD DRAWING DATE

FOR INFORMATION ONLY

DIBBLE PROJECT NO 1017072



STA 48+00 TO STA 52+00

SCALE: 1" = 10' HORIZONTAL 1" = 10' VERTICAL

DATE: 1/18 DATE: 1/18 DRAWING SHEET

5 OF 11



RECORD DRAWING DATE

FOR INFORMATION ONLY

DIBBLE PROJECT NO 1017072





Dibblo

RECORD DRAWING DATE

Dibble Engineering

FOR INFORMATION ONLY

DIBBLE PROJECT NO 1017072



BY DATE



91st AVENUE WIDENING PROJECT
VAN BUREN STREET TO INTERSTATE 10

ROADWAY CROSS SECTIONS STA 58+00 TO STA 61+00

| DRN: DBB    | DES: IBM                                       | CK: PJB    | DRAWING