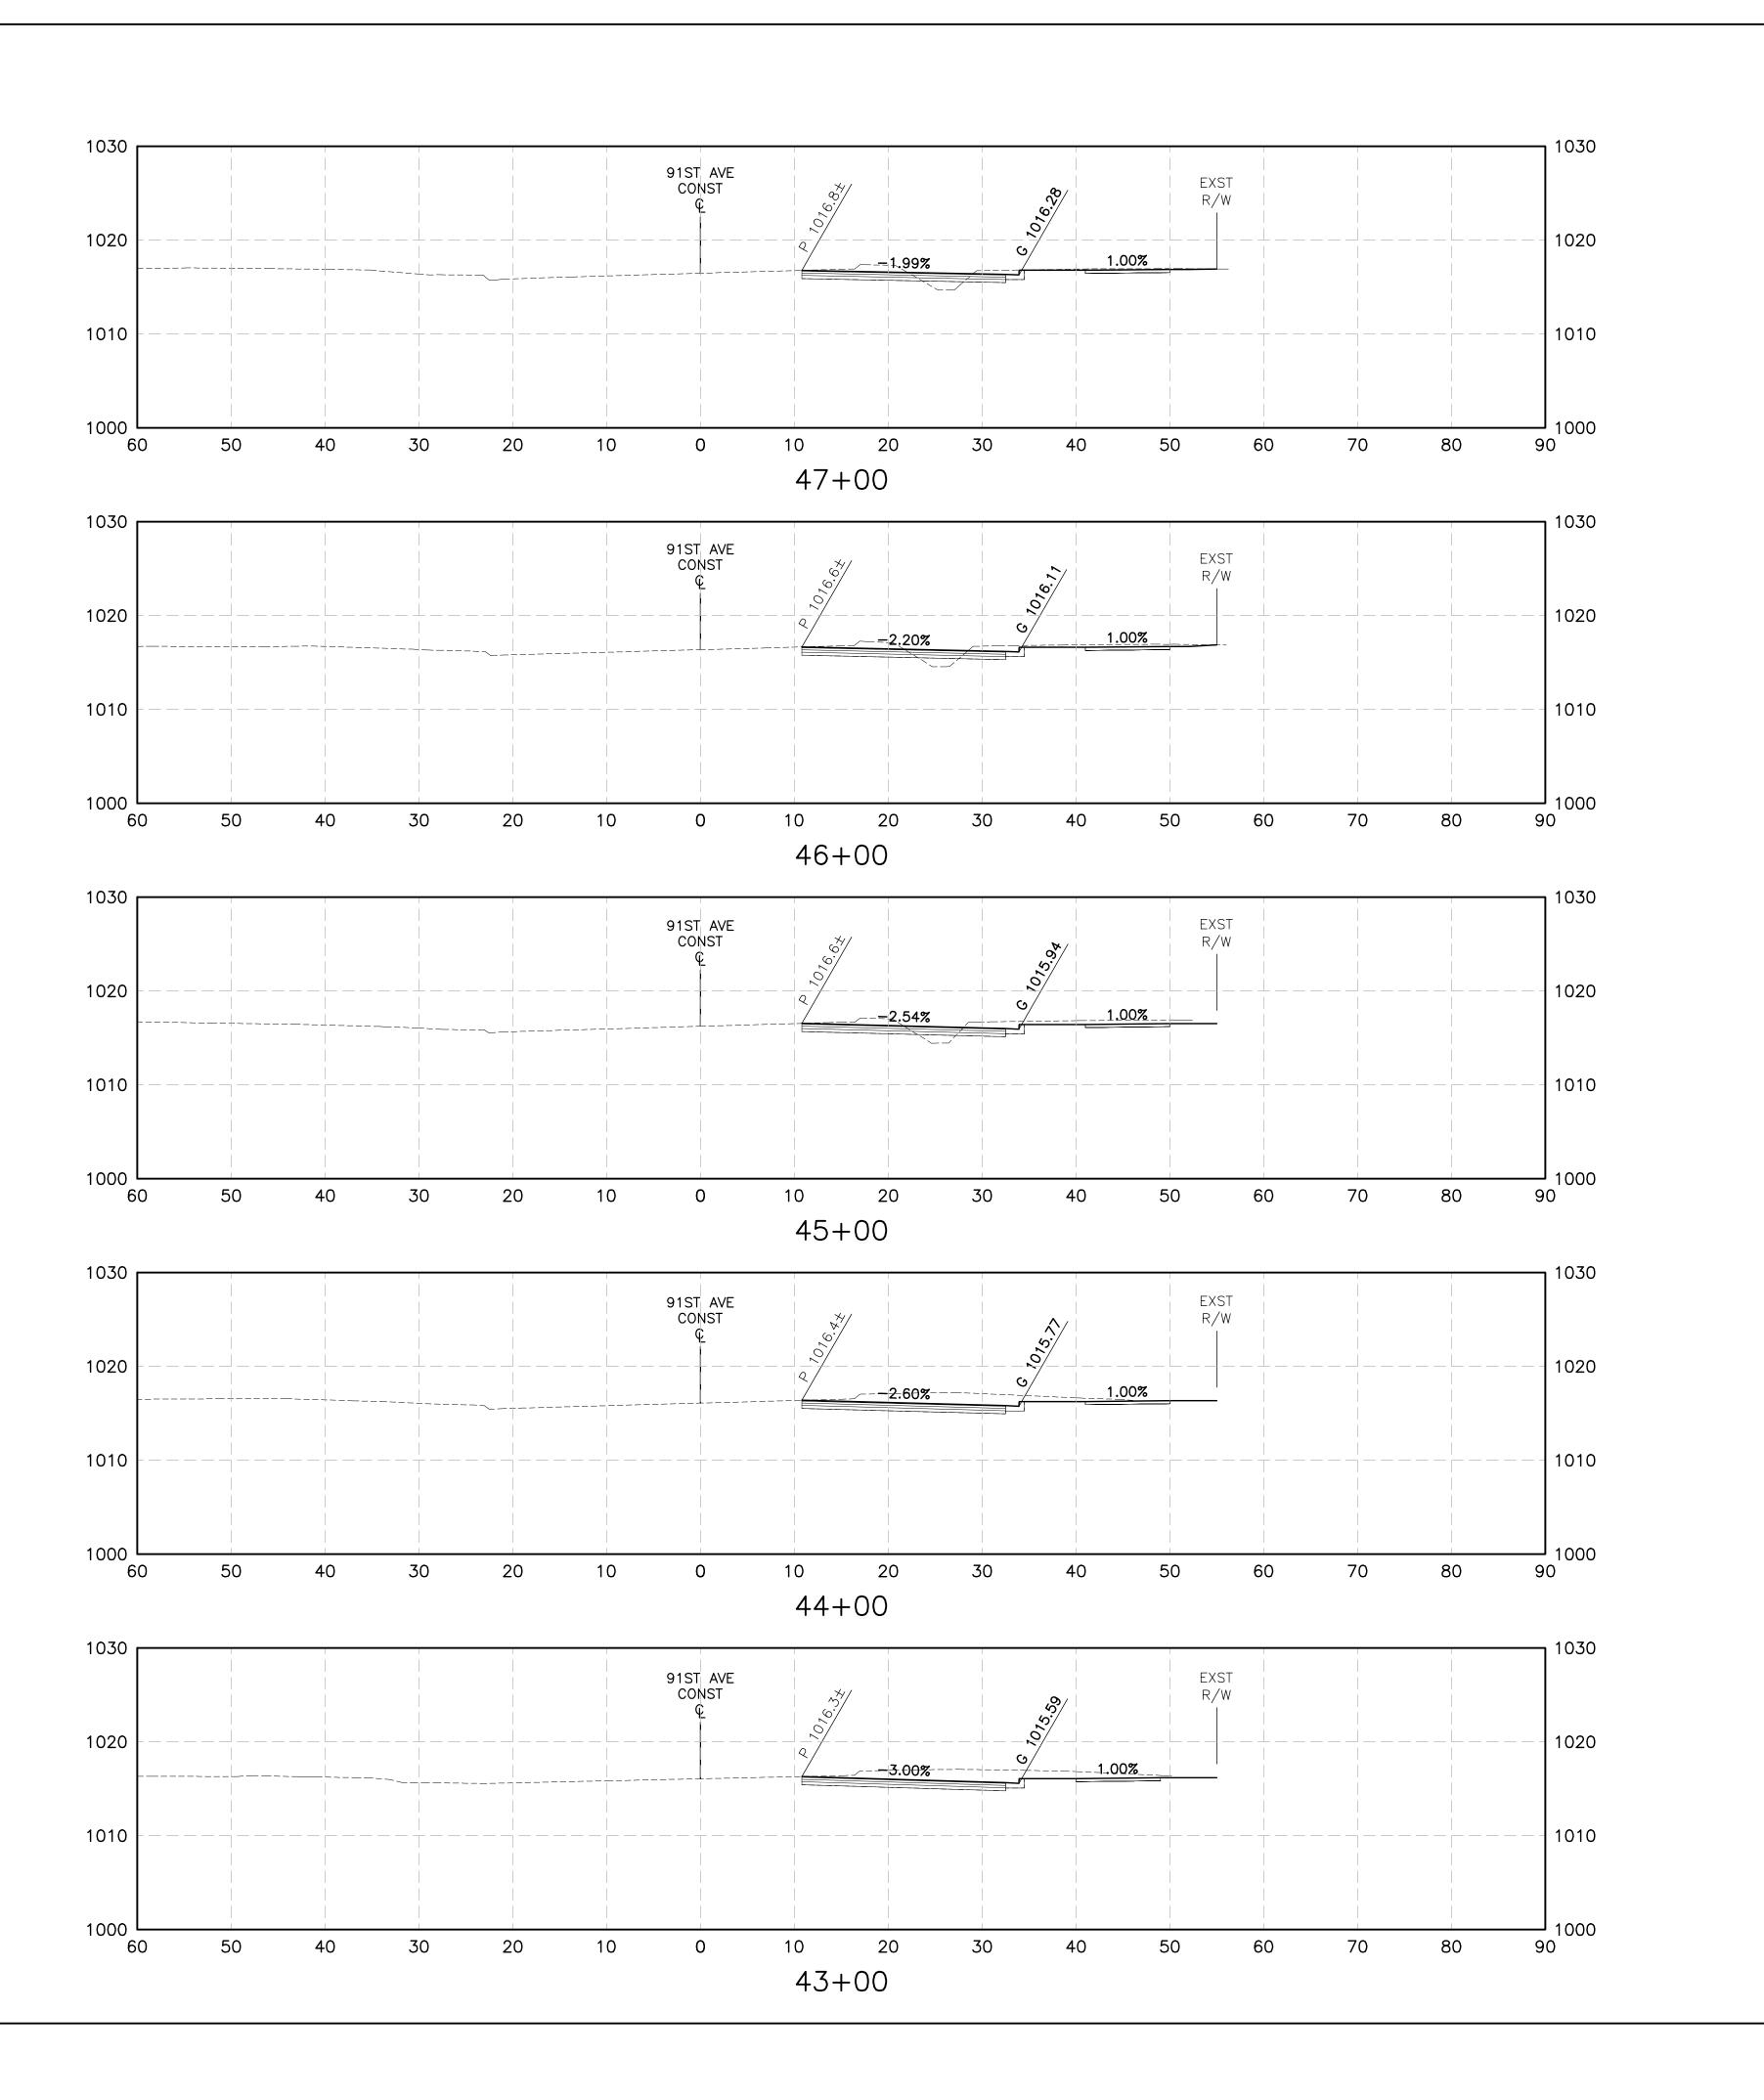

## CROSS SECTIONS

RECORD DRAWING DATE

FOR INFORMATION ONLY

DIBBLE PROJECT NO 1017072

FOR INFORMATION ONLY

DIBBLE PROJECT NO 1017072

DATE: 1/18 DATE: 1/18 DRAWING SHEET

XS4

4 OF 11

SCALE: 1" = 10' HORIZONTAL 1" = 10' VERTICAL

RECORD DRAWING DATE

FOR INFORMATION ONLY

DIBBLE PROJECT NO 1017072

STA 48+00 TO STA 52+00

SCALE: 1" = 10' HORIZONTAL 1" = 10' VERTICAL

DATE: 1/18 DATE: 1/18 DRAWING SHEET